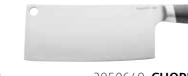

The ergonomic handle fits perfectly in your hand for optimal performance and comfort.

New to the series is the Leo Graphite Chopper. It's wide, rectangular blade is perfectly angled for ultra-thin slicing and dicing, and is strong enough to cut through bones and cut large pieces of meat. The hole in the corner of the blade allows you to store the chopper on a rack in your kitchen.