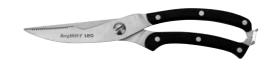

3950354 CARVING KNIFE

3950408 POULTRY SHEARS

Material knives: Blade: stainless steel (X50crMOV15) Handle: stainless steel + ABS Material scissors: Blade: stainless steel (X50crMOV15) Handle: stainless steel