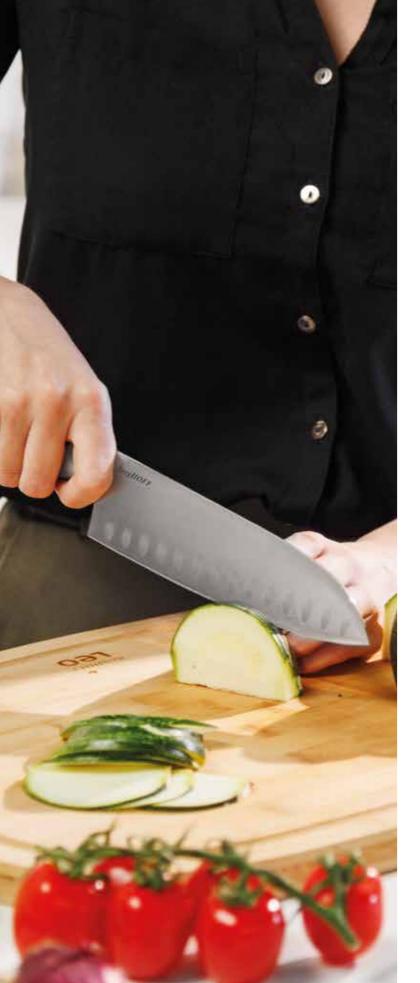

## When quality speaks

Leo Graphite knife series combine exquisite design with thoughtful features to give you exceptional performance and delicious results. The series offers fully forged blades that are incredibly sharp thanks to a unique sharpening process.

The ergonomic handle fits perfectly in your hand for optimal performance and comfort.

New to the series is the Leo Graphite Chopper. It's wide, rectangular blade is perfectly angled for ultra-thin slicing and dicing, and is strong enough to cut through bones and cut large pieces of meat. The hole in the corner of the blade allows you to store the chopper on a rack in your kitchen.