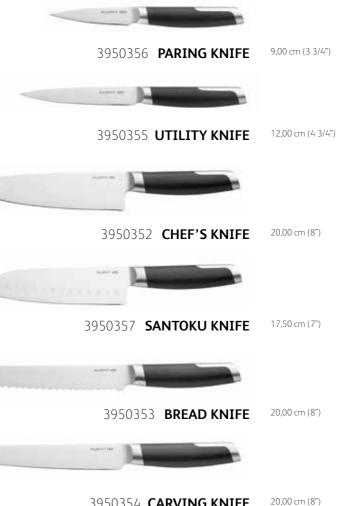

3950354 CARVING KNIFE

3950408 POULTRY SHEARS

Material knives: Blade: stainless steel (X50crMOV15) Handle: stainless steel + ABS Material scissors: Blade: stainless steel (X50crMOV15) Handle: stainless steel