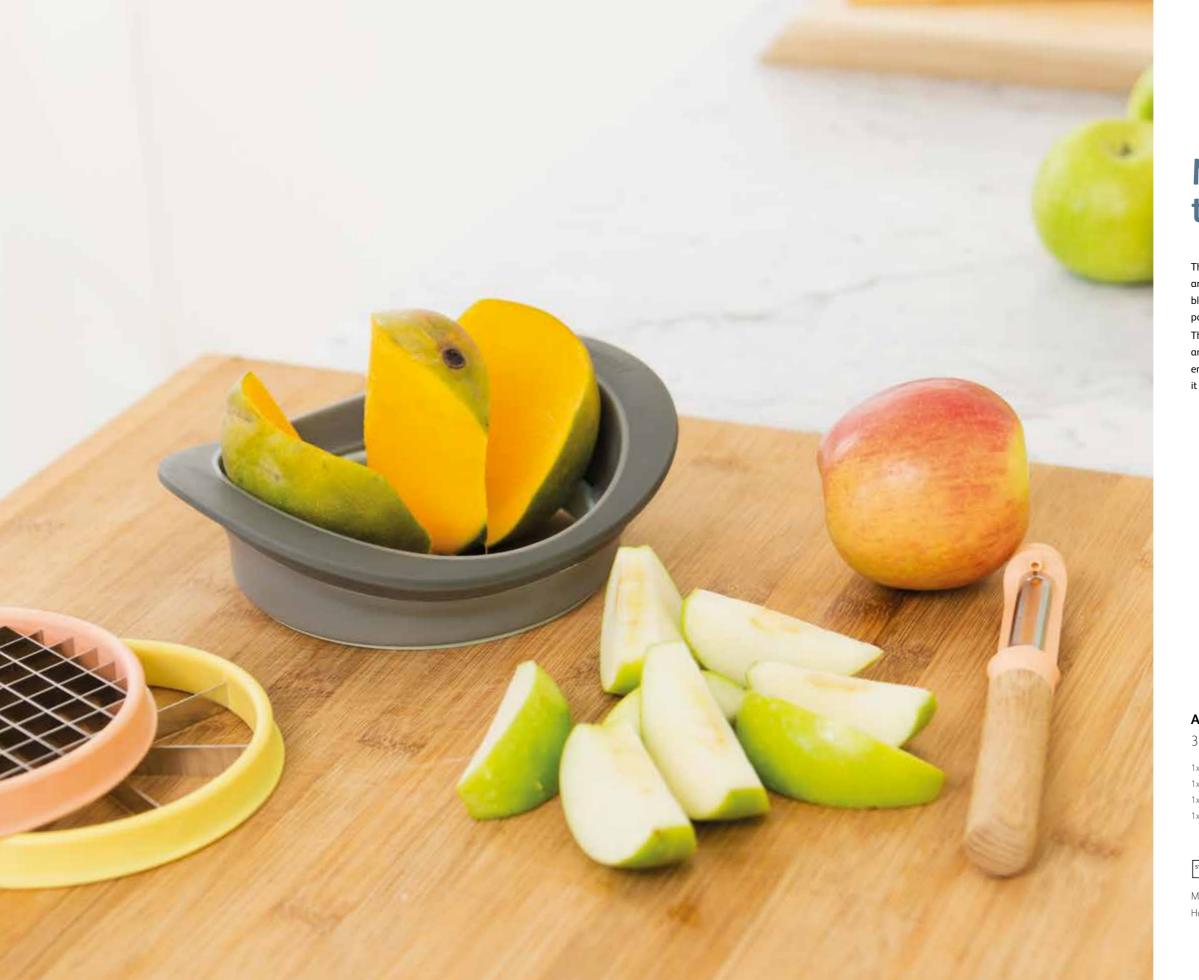

## Meet the tremendous trio

The Leo all-in-one slicer set in just three words? Quick, safe and easy! This well-designed slicing tool with interchangeable blades allows you to core, slice and dice apples, mangoes, potatoes, ... with one simple push.

The sharp interchangeable blades create perfect segments and remove the seeds in seconds while the soft-touch handles ensure a comfortable grip. When you're done cutting, just pop it in the dishwasher and enjoy your treat.

## ALL-IN-ONE SLICER SET

3950020

1x slicer body 1x cutter insert mango 1x cutter insert apple 1x cutter insert potato 18,00 x 14,50 x 5,00 cm (7 x 5 3/4 x 2") Ø 13,00 x 5,00 cm (Ø 5 1/4 x 2") Ø 13,00 x 5,00 cm (Ø 5 1/4 x 2") Ø 13,00 x 5,00 cm (Ø 5 1/4 x 2")