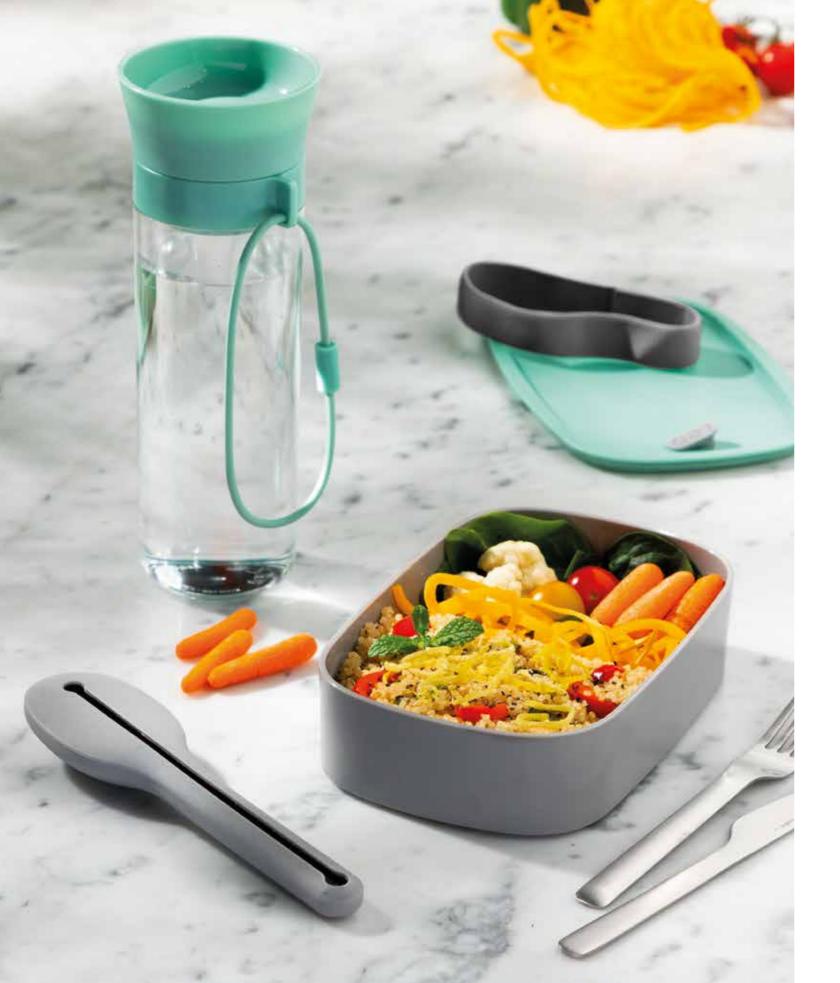

## Great to give and to get

Whether you're at school, at the office or enjoying a cosy picnic, with this complete lunch set you can easily take a healthy meal with you on your daily adventures. The practical bento box is the perfect fit for a homemade lunch or snack which you can eat whenever and wherever you want with the 3-piece stainless steel flatware set that comes in a convenient silicone sleeve for easy storage and transportation. When you feel like having a drink, just get out your water bottle that features a practical push-to-drink system for a 360° drinking experience and don't forget to refill the bottle to keep yourself hydrated all day long.

- LUNCH SET 3950255 1 x single bento box 1 x 3-pc travel flatware set 1 x water bottle
- Ideal gift set for daily lunches, picnics and other meals on the go
- Durable, BPA-free products provide an alternative for disposable items
- Compact set of high-quality 18/10 stainless steel flatware
- Bottle with convenient push-to-drink system
- Convenient bento box that's microwave safe
- Dishwasher safe