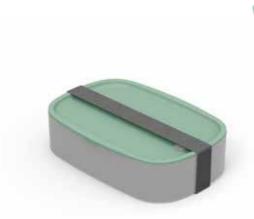

## Great to give and to get

Whether you're at school, at the office or enjoying a cosy picnic, with this complete lunch set you can easily take a healthy meal with you on your daily adventures. The practical bento box is the perfect fit for a homemade lunch or snack which you can eat whenever and wherever you want with the 3-piece stainless steel flatware set that comes in a convenient silicone sleeve for easy storage and transportation. When you feel like having a drink, just get out your water bottle that features a practical push-to-drink system for a 360° drinking experience and don't forget to refill the bottle to keep yourself hydrated all day long.

- LUNCH SET 3950255 1 x single bento box 1 x 3-pc travel flatware set 1 x water bottle
- Ideal gift set for daily lunches, picnics and other meals on the go
- Durable, BPA-free products provide an alternative for disposable items
- Compact set of high-quality 18/10 stainless steel flatware
- Bottle with convenient push-to-drink system
- Convenient bento box that's microwave safe
- Dishwasher safe