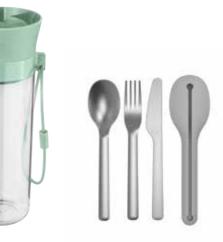

## Great to give and to get

Whether you're at school, at the office or enjoying a cosy picnic, with this complete lunch set you can easily take a healthy meal with you on your daily adventures. The practical bento box is the perfect fit for a homemade lunch or snack which you can eat whenever and wherever you want with the 3-piece stainless steel flatware set that comes in a convenient silicone sleeve for easy storage and transportation. When you feel like having a drink, just get out your water bottle that features a practical push-to-drink system for a 360° drinking experience and don't forget to refill the bottle to keep yourself hydrated all day long.

- LUNCH SET 3950255 1 x single bento box 1 x 3-pc travel flatware set 1 x water bottle
- Ideal gift set for daily lunches, picnics and other meals on the go
- Durable, BPA-free products provide an alternative for disposable items
- Compact set of high-quality 18/10 stainless steel flatware
- Bottle with convenient push-to-drink system
- Convenient bento box that's microwave safe
- Dishwasher safe