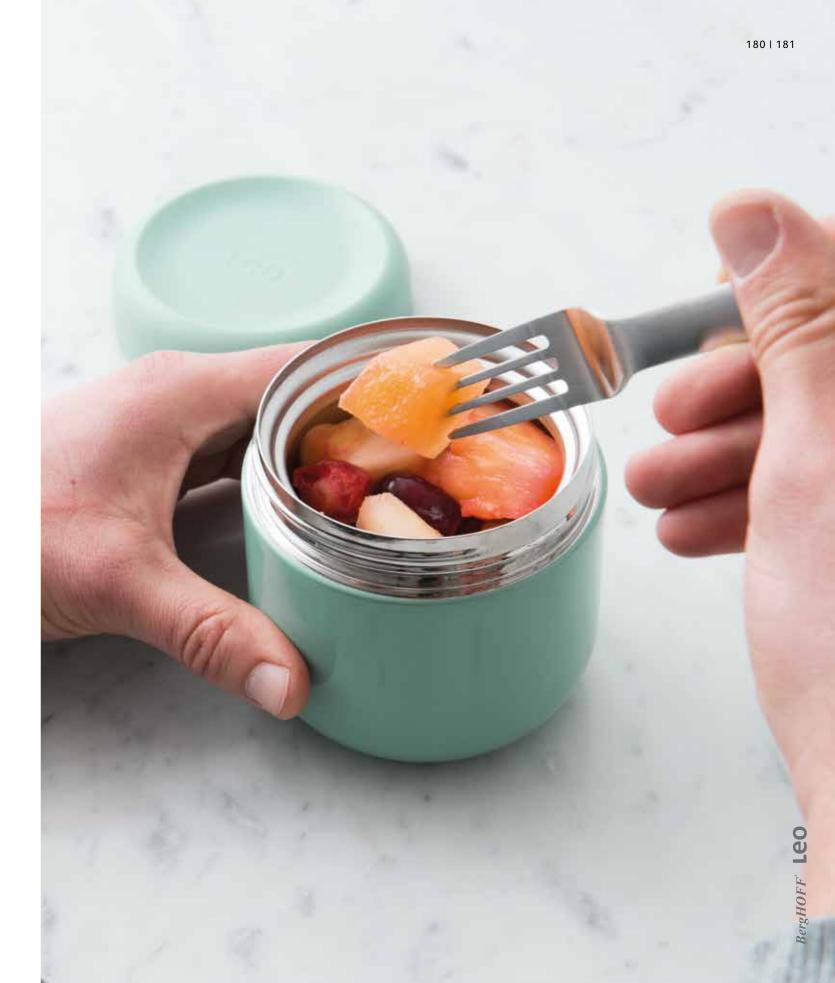

## Time to refuel!

Got a long day ahead of you? Fill your stainless steel food container with a hearty pasta dish or a fresh fruit salad and you'll have a tasty snack or lunch to keep you going throughout the day. The jar's double-walled construction keeps your food hot or cold for up to 6 hours, while the wide opening allows you to eat straight from the container. When you've finished, just pop it in the dishwasher for a quick clean-up.

- Durable
- Double wall to keep your food hot or cold for longer
- Pleasant to hold
- Leakproof

**INSULATED FOOD JAR** 

3950132

Ø 9,50 x 10,00 cm (Ø 3 3/4 x 4") 0,35 L (0.37 qt)

**INSULATED FOOD JAR** 

3950133