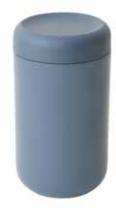

Ø 9,50 x 12,50 cm (Ø 3 3/4 x 5") 0,50 L (0.53 qt)

**INSULATED FOOD JAR** 

3950134

Ø 9,50 x 17,50 cm (Ø 3 3/4 x 7") 0,75 L (0.79 qt)