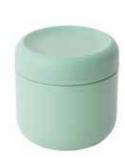

- Durable
- Double wall to keep your food hot or cold for longer
- Pleasant to hold
- Leakproof

**INSULATED FOOD JAR** 

3950132

Ø 9,50 x 10,00 cm (Ø 3 3/4 x 4") 0,35 L (0.37 qt)

**INSULATED FOOD JAR** 

3950133