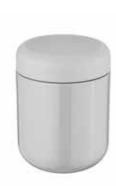

- Durable
- Double wall to keep your food hot or cold for longer
- Pleasant to hold
- Leakproof

**INSULATED FOOD JAR** 

3950132

Ø 9,50 x 10,00 cm (Ø 3 3/4 x 4") 0,35 L (0.37 qt)

**INSULATED FOOD JAR** 

3950133