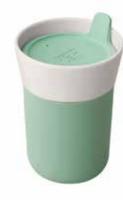

## I like you a latte

You're craving a cup of coffee but don't have the time to stop and take a break? Enjoy your favourite hot beverage on the go in a Leo porcelain travel mug! It fits perfectly under your coffee maker and in your car's cup holder and comes with a convenient lid with integrated sipping hole. This means you can safely take a sip when you're on the go and don't have to worry about spillage.

- High-quality porcelain
- Lid with integrated sipping hole for safe drinking
- Silicone sleeve for pleasant grip and heat resistance
- Flat bottom for secure placement
- Fits under a coffee machine

Ø 9,00 x 13,00 cm (Ø 3 1/2 x 5") 0,33 L (0.35 qt)

PORCELAIN TRAVEL MUG 3950136

Ø 9,00 x 10,00 cm (Ø 3 1/2 x 4") 0,25 L (0.26 qt)