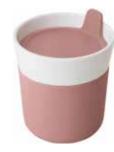

## I like you a latte

You're craving a cup of coffee but don't have the time to stop and take a break? Enjoy your favourite hot beverage on the go in a Leo porcelain travel mug! It fits perfectly under your coffee maker and in your car's cup holder and comes with a convenient lid with integrated sipping hole. This means you can safely take a sip when you're on the go and don't have to worry about spillage.

- High-quality porcelain
- Lid with integrated sipping hole for safe drinking
- Silicone sleeve for pleasant grip and heat resistance
- Flat bottom for secure placement
- Fits under a coffee machine

Ø 9,00 x 13,00 cm (Ø 3 1/2 x 5") 0,33 L (0.35 qt)

PORCELAIN TRAVEL MUG 3950136

Ø 9,00 x 10,00 cm (Ø 3 1/2 x 4") 0,25 L (0.26 qt)