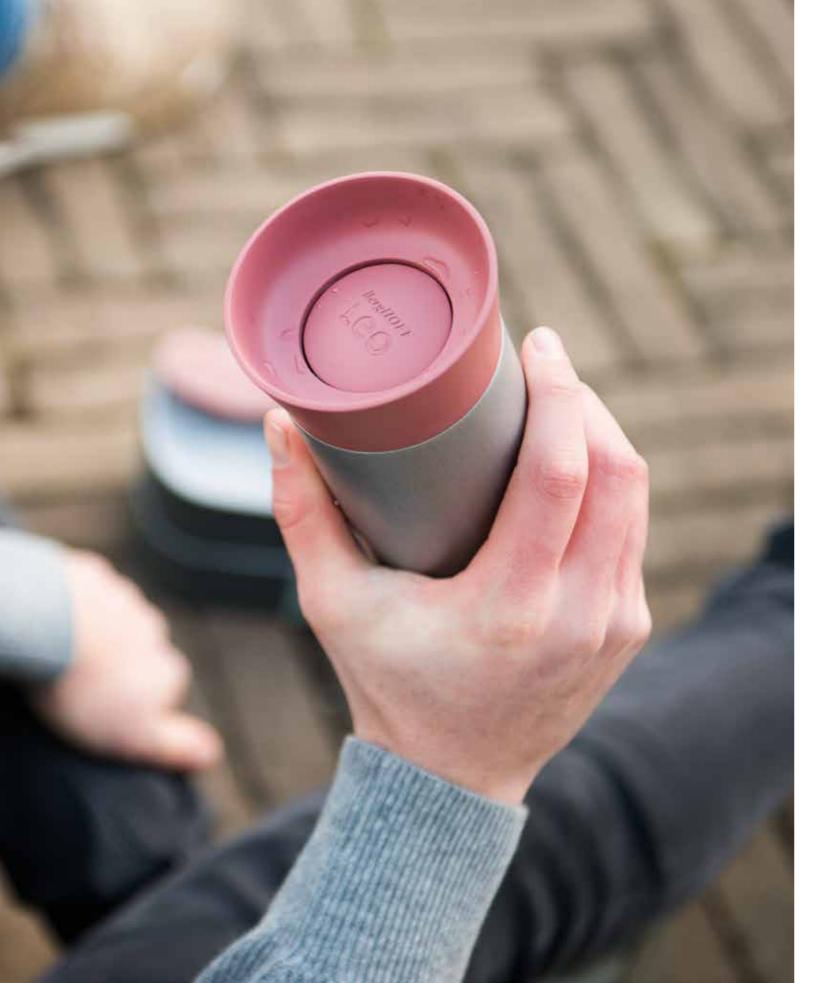

## Keep your cool

Take your favourite hot or cold beverages with you on the go in these convenient thermal mugs or flasks. The insulated mugs keep your drinks hot or cold for up to 6 hours, thanks to the stainless steel construction. When you feel like having a sip, just use the push-to-drink system to quench your thirst. The double-walled construction of the thermal flasks helps keeping your drinks hot or cold. Use the same push-to-drink system to safely pour the liquid in the cover, which doubles as a drinking cup.

- Smart push: easily open and close your mug for a 360° drinking experience
- High-quality stainless steel
- Double wall to keep your beverage hot or cold for longer
- Easy to clean

- Functional push-to-drink system
- Drinking cup
- Durable
- Double wall to keep your drink hot or cold for longer
- Pleasant to hold
- Leakproof