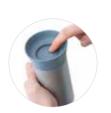

## Keep your cool

Take your favourite hot or cold beverages with you on the go in these convenient thermal mugs or flasks. The insulated mugs keep your drinks hot or cold for up to 6 hours, thanks to the stainless steel construction. When you feel like having a sip, just use the push-to-drink system to quench your thirst. The double-walled construction of the thermal flasks helps keeping your drinks hot or cold. Use the same push-to-drink system to safely pour the liquid in the cover, which doubles as a drinking cup.

- Smart push: easily open and close your mug for a 360° drinking experience
- High-quality stainless steel
- Double wall to keep your beverage hot or cold for longer
- Easy to clean

- Functional push-to-drink system
- Drinking cup
- Durable
- Double wall to keep your drink hot or cold for longer
- Pleasant to hold
- Leakproof