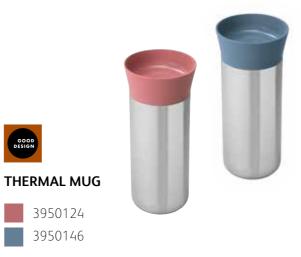

## Keep your cool

Take your favourite hot or cold beverages with you on the go in these convenient thermal mugs or flasks. The insulated mugs keep your drinks hot or cold for up to 6 hours, thanks to the stainless steel construction. When you feel like having a sip, just use the push-to-drink system to quench your thirst. The double-walled construction of the thermal flasks helps keeping your drinks hot or cold. Use the same push-to-drink system to safely pour the liquid in the cover, which doubles as a drinking cup.

Ø 8,00 x 18,50 cm (Ø 3 1/4 x 7 1/4") 0,33 L (0.35 qt)

18/10 Stainless Cover: PP + silicone

Ø 7,00 x 22,00 cm (Ø 2 3/4 x 8 3/4") 0,50 L (0.53 qt)

Material: Body: 18/10 stainless steel - Cover: PP + silicone

- Smart push: easily open and close your mug for a 360° drinking experience
- High-quality stainless steel
- Double wall to keep your beverage hot or cold for longer
- Easy to clean

- Functional push-to-drink system
- Drinking cup
- Durable
- Double wall to keep your drink hot or cold for longer
- Pleasant to hold
- Leakproof