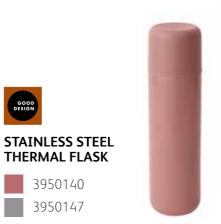

## Keep your cool

Take your favourite hot or cold beverages with you on the go in these convenient thermal mugs or flasks. The insulated mugs keep your drinks hot or cold for up to 6 hours, thanks to the stainless steel construction. When you feel like having a sip, just use the push-to-drink system to quench your thirst. The double-walled construction of the thermal flasks helps keeping your drinks hot or cold. Use the same push-to-drink system to safely pour the liquid in the cover, which doubles as a drinking cup.

Ø 8,00 x 18,50 cm (Ø 3 1/4 x 7 1/4") 0,33 L (0.35 qt)

18/10 Stainless Cover: PP + silicone

Ø 7,00 x 22,00 cm (Ø 2 3/4 x 8 3/4") 0,50 L (0.53 qt)

Material: Body: 18/10 stainless steel - Cover: PP + silicone

- Smart push: easily open and close your mug for a 360° drinking experience
- High-quality stainless steel
- Double wall to keep your beverage hot or cold for longer
- Easy to clean

- Functional push-to-drink system
- Drinking cup
- Durable
- Double wall to keep your drink hot or cold for longer
- Pleasant to hold
- Leakproof