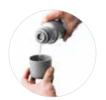

## Keep your cool

Take your favourite hot or cold beverages with you on the go in these convenient thermal mugs or flasks. The insulated mugs keep your drinks hot or cold for up to 6 hours, thanks to the stainless steel construction. When you feel like having a sip, just use the push-to-drink system to quench your thirst. The double-walled construction of the thermal flasks helps keeping your drinks hot or cold. Use the same push-to-drink system to safely pour the liquid in the cover, which doubles as a drinking cup.

- Smart push: easily open and close your mug for a 360° drinking experience
- High-quality stainless steel
- Double wall to keep your beverage hot or cold for longer
- Easy to clean

- Functional push-to-drink system
- Drinking cup
- Durable
- Double wall to keep your drink hot or cold for longer
- Pleasant to hold
- Leakproof