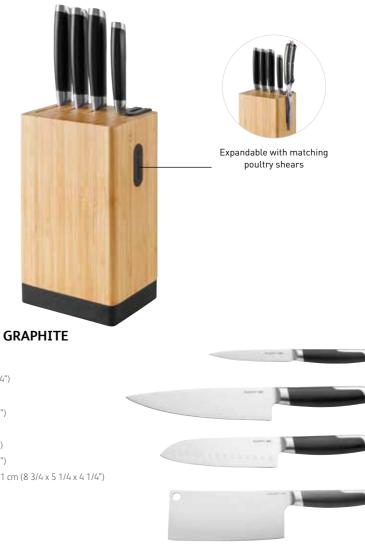

## NEW

Want to expand your knife collection with some high-quality and sleek Asian-inspired knives in a stylish bamboo block? The 5-pc knife block set Graphite contains high-quality stainless steel knives for preparing Asian-style dishes. It includes a utility knife, a chef's knife, a santoku knife, and a chopper knife. The beautiful wooden bamboo knife block keeps all these knives organised and within easy reach for efficient food preparation. Keep your knives sharp with the built-in knife sharpener on top. With a strong integrated magnet on the side of the block, you can also store scissors or any other magnetic kitchen tool. How handy is that!

## 5-PC KNIFE BLOCK SET GRAPHITE

3950598

22 x 13,5 x 11 cm (8 3/4 x 5 1/4 x 4 1/4")

 Utility knife
 12 cm (4 3/4")

 Chef's knife
 20 cm (8")

 Santoku knife
 17,50 cm (7")

 Chopper knife
 16 cm (6 1/4")

 Knife block
 22 x 13,5 x 11 cm (8 3/4 x 5 1/4 x 4 1/4")

## GRAPHITE