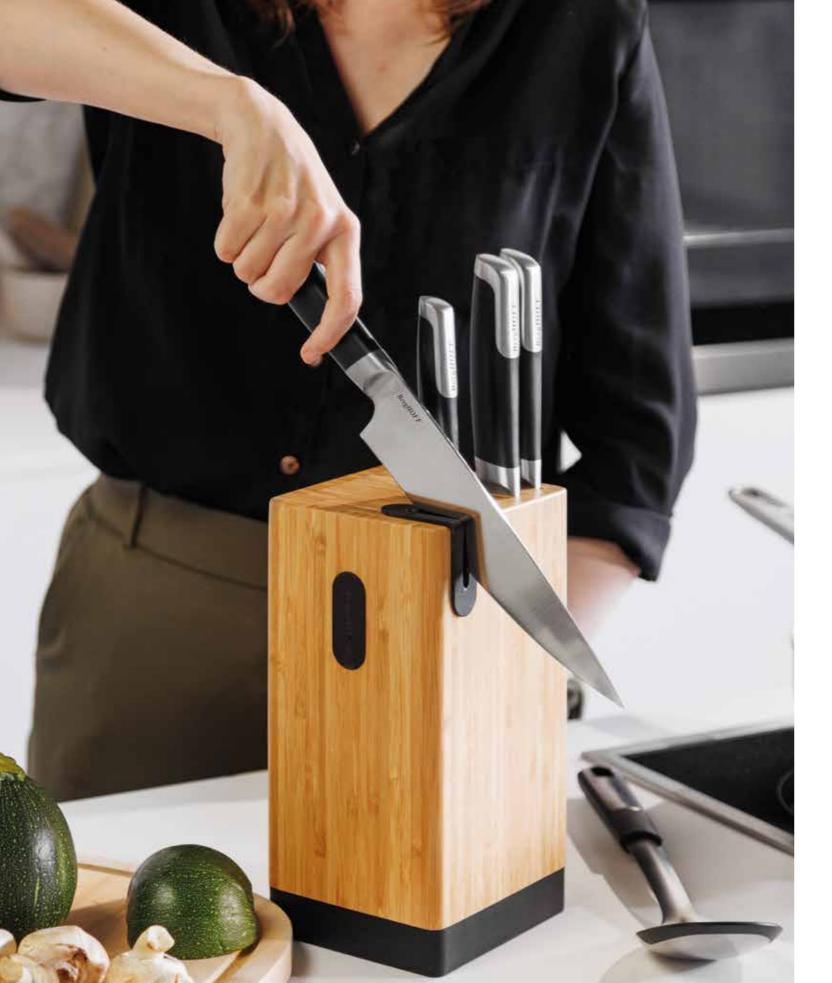

## NEW

Want to expand your knife collection with some high-quality and sleek Asian-inspired knives in a stylish bamboo block? The 5-pc knife block set Graphite contains high-quality stainless steel knives for preparing Asian-style dishes. It includes a utility knife, a chef's knife, a santoku knife, and a chopper knife. The beautiful wooden bamboo knife block keeps all these knives organised and within easy reach for efficient food preparation. Keep your knives sharp with the built-in knife sharpener on top. With a strong integrated magnet on the side of the block, you can also store scissors or any other magnetic kitchen tool. How handy is that!

## 5-PC KNIFE BLOCK SET GRAPHITE

3950598

22 x 13,5 x 11 cm (8 3/4 x 5 1/4 x 4 1/4")

 Utility knife
 12 cm (4 3/4")

 Chef's knife
 20 cm (8")

 Santoku knife
 17,50 cm (7")

 Chopper knife
 16 cm (6 1/4")

 Knife block
 22 x 13,5 x 11 cm (8 3/4 x 5 1/4 x 4 1/4")