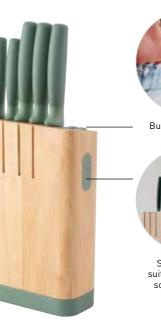

The 6-pc knife block set with built-in sharpener is the way to go! This versatile set includes a hand-sharpened stainless steel paring knife, utility knife, carving knife, bread knife and chef's knife. The beautiful wooden knife block keeps all these knives organised and within reach. You can even keep your knives sharp with the built-in knife sharpener on top. The knives have an ergonomic soft-touch handle for a comfortable grip. And last but not least, complete your knife block with a matching kitchen scissors in the same Forest green colour.

## 6-PC KNIFE BLOCK SET FOREST

3950351

28,00 x 38,30 x 8,70 cm (11 x 15 x 3 1/2")

| Paring knife  | 8,50 cm (3 1/2")                     |
|---------------|--------------------------------------|
| Utility knife | 11,50 cm (4 1/2")                    |
| Chef's knife  | 19,00 cm (7 1/2")                    |
| Bread knife   | 23,00 cm (9")                        |
| Carving knife | 19,00 cm (7 1/2")                    |
| Knife block   | 23,50 x 18,00 x 7,50 cm (9 x 7 x 3") |

## FOREST

Built-in sharpener

Strong magnet suitable for kitchen scissors storage EXTENSION

**KITCHEN SCISSORS** 3950349 21,00 cm (8 1/4")

BergHOFF<sup>°</sup> Leo