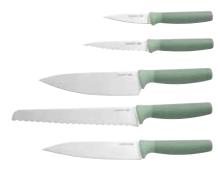

The 6-pc knife block set with built-in sharpener is the way to go! This versatile set includes a hand-sharpened stainless steel paring knife, utility knife, carving knife, bread knife and chef's knife. The beautiful wooden knife block keeps all these knives organised and within reach. You can even keep your knives sharp with the built-in knife sharpener on top. The knives have an ergonomic soft-touch handle for a comfortable grip. And last but not least, complete your knife block with a matching kitchen scissors in the same Forest green colour.

## 6-PC KNIFE BLOCK SET FOREST

3950351

28,00 x 38,30 x 8,70 cm (11 x 15 x 3 1/2")

| Paring knife  | 8,50 cm (3 1/2")                     |
|---------------|--------------------------------------|
| Utility knife | 11,50 cm (4 1/2")                    |
| Chef's knife  | 19,00 cm (7 1/2")                    |
| Bread knife   | 23,00 cm (9")                        |
| Carving knife | 19,00 cm (7 1/2")                    |
| Knife block   | 23,50 x 18,00 x 7,50 cm (9 x 7 x 3") |