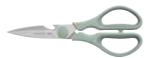

The 6-pc knife block set with built-in sharpener is the way to go! This versatile set includes a hand-sharpened stainless steel paring knife, utility knife, carving knife, bread knife and chef's knife. The beautiful wooden knife block keeps all these knives organised and within reach. You can even keep your knives sharp with the built-in knife sharpener on top. The knives have an ergonomic soft-touch handle for a comfortable grip. And last but not least, complete your knife block with a matching kitchen scissors in the same Forest green colour.

## FOREST

Built-in sharpener

Strong magnet suitable for kitchen scissors storage EXTENSION

**KITCHEN SCISSORS** 3950349 21,00 cm (8 1/4")

BergHOFF<sup>°</sup> Leo