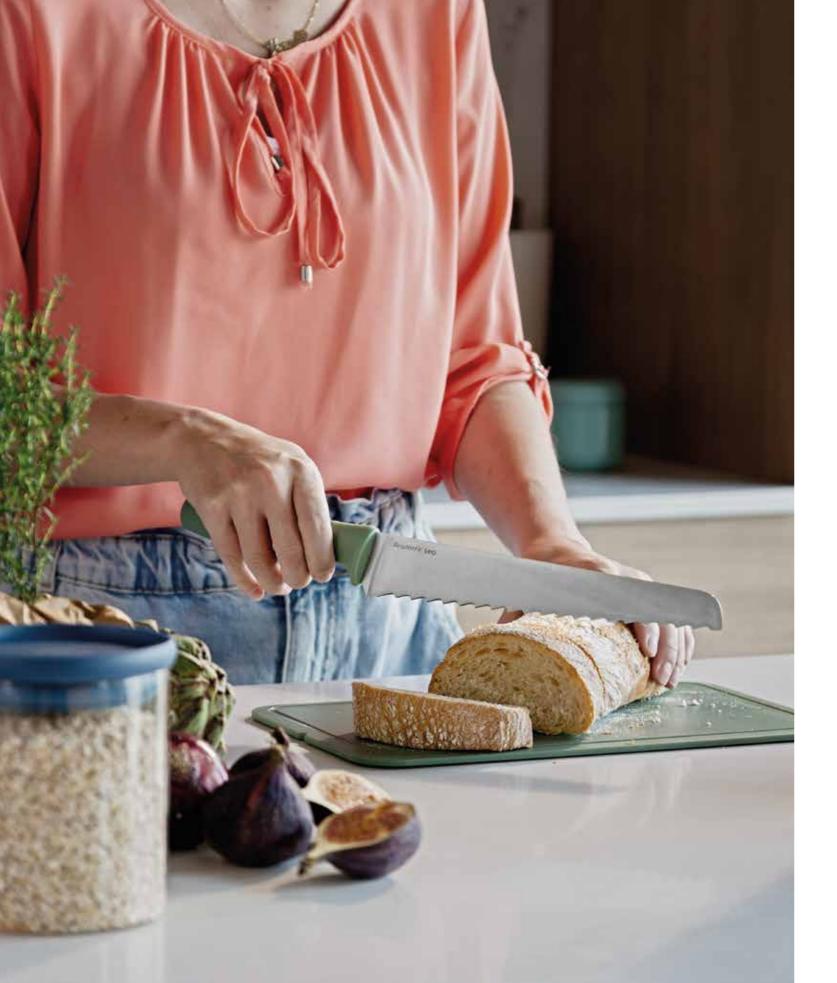

The 6-pc knife block set with built-in sharpener is the way to go! This versatile set includes a hand-sharpened stainless steel paring knife, utility knife, carving knife, bread knife and chef's knife. The beautiful wooden knife block keeps all these knives organised and within reach. You can even keep your knives sharp with the built-in knife sharpener on top. The knives have an ergonomic soft-touch handle for a comfortable grip. And last but not least, complete your knife block with a matching kitchen scissors in the same Forest green colour.

## 6-PC KNIFE BLOCK SET FOREST

3950351

28,00 x 38,30 x 8,70 cm (11 x 15 x 3 1/2")

| Paring knife  | 8,50 cm (3 1/2")                     |
|---------------|--------------------------------------|
| Utility knife | 11,50 cm (4 1/2")                    |
| Chef's knife  | 19,00 cm (7 1/2")                    |
| Bread knife   | 23,00 cm (9")                        |
| Carving knife | 19,00 cm (7 1/2")                    |
| Knife block   | 23,50 x 18,00 x 7,50 cm (9 x 7 x 3") |