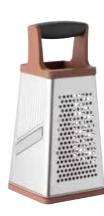

# 4-SIDE SQUARE GRATER

3950200

25,00 cm (10")

Material: Blade: stainles steel - Handle: PP