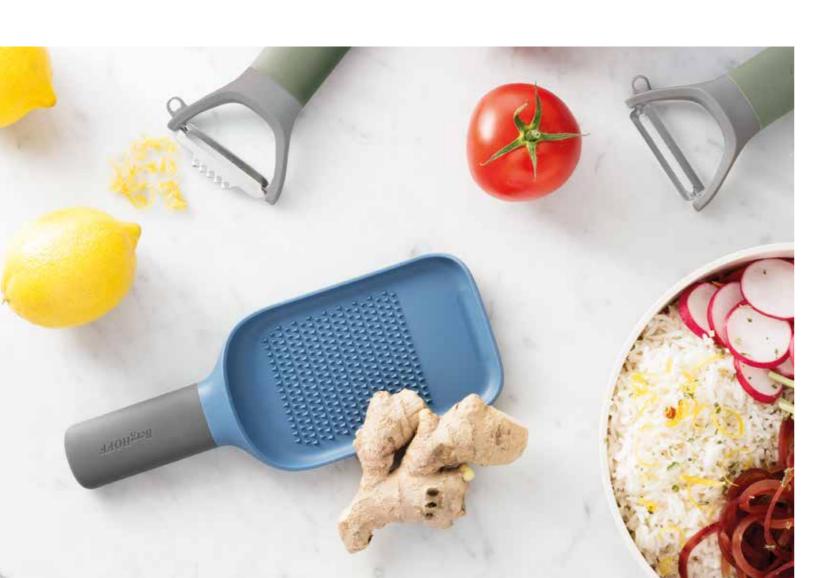

#### FINE PADDLE GRATER

3950201

27,00 cm (10 3/4")

Perfect to grate hard cheeses, spices, ginger or garlic and zest citrus fruits