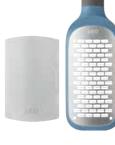

#### ZESTER/RASP GRATER

3950205

30,00 cm (12")

Perfect to zest or grate spices, garlic, citrus fruits, hard cheeses, chocolate and coconut