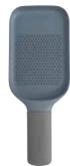

# ULTRA-COARSE PADDLE GRATER

3950203

27,00 cm (10 3/4")

Side 1: coarse Side 2: fine

Side 4: slicer

Side 3: ultra-coarse

Perfect to grate soft cheeses, potatoes, cabbage and zucchini