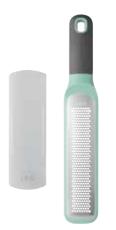

#### ZESTER/RASP GRATER

3950205

30,00 cm (12")

Perfect to zest or grate spices, garlic, citrus fruits, hard cheeses, chocolate and coconut