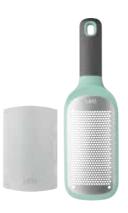

### COARSE PADDLE GRATER

3950202

27,00 cm (10 3/4")

Perfect to grate hard cheeses, carrots, chocolate and coconut