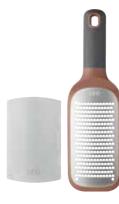

# ULTRA-COARSE PADDLE GRATER

3950203

27,00 cm (10 3/4")

Side 1: coarse Side 2: fine

Side 4: slicer

Side 3: ultra-coarse

Perfect to grate soft cheeses, potatoes, cabbage and zucchini